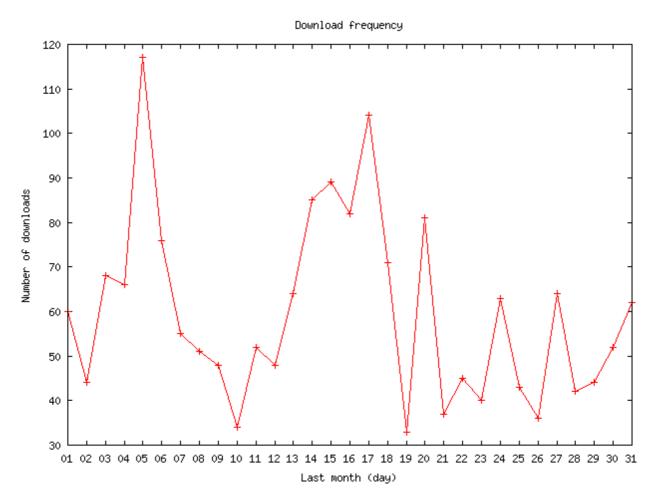

## **Download frequency**

**Download frequency** 

GISELA Documents :: <u>Search</u> :: <u>Submit</u> :: <u>Personalize</u> :: <u>Help</u> Powered by <u>CDS Invenio</u> v0.99.2 Maintained by <u>admin.gisela@ceta-ciemat.es</u> Last updated: \$Date\$ This site is also available in the following languages: English